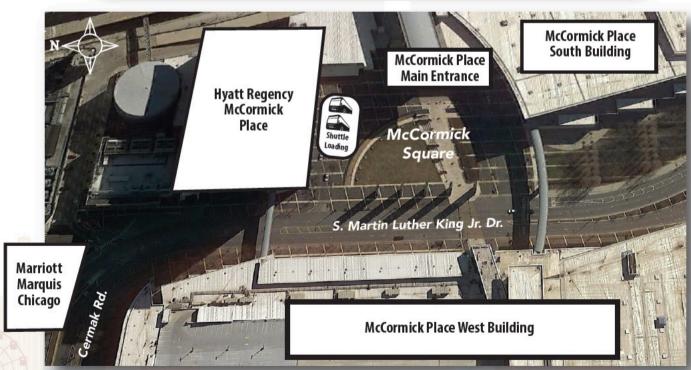

## **McCormick Square Shuttle Loading Map**

(Hyatt Regency McCormick Place, Marriott Marquis & McCormick West)

<sup>\*</sup> Please board buses at McCormick Square for Opening Ceremonies and Welcome Reception on Friday, 9/28.