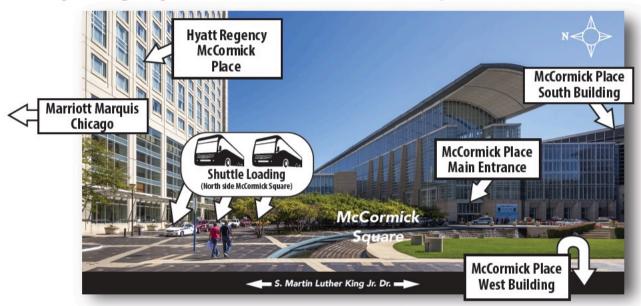

## **McCormick Square Shuttle Loading Map**

(Hyatt Regency McCormick Place, Marriott Marquis & McCormick West)

<sup>\*</sup> Please board buses at McCormick Square for Opening Ceremonies and Welcome Reception on Friday, 9/28.